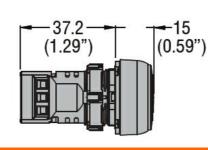

| Product designation                                 |                             |     |            | Monoblock buzzer<br>- Continous or<br>pulse tone<br>LPCZS |
|-----------------------------------------------------|-----------------------------|-----|------------|-----------------------------------------------------------|
| Product type designation<br>General characteristics |                             |     |            | LPGZ3                                                     |
| Material                                            |                             |     |            | Polyamide                                                 |
| IEC degree of protection                            |                             |     |            | IP66, IP67;<br>IP96K on front<br>and IP20 on rear         |
| Electrical characteristics                          |                             |     |            |                                                           |
| Rated impulse withstand                             | voltage Uimp                |     | kV         | 4                                                         |
| Rated frequency                                     |                             |     | Hz         | 50-60                                                     |
| Supply voltage (AC)                                 |                             |     | V          | 1830                                                      |
| Supply voltage (DC)                                 |                             |     | V          | 1830                                                      |
| Mechanical features                                 |                             |     |            |                                                           |
| Tightening torque for term                          | ninals max                  |     | Nm         | 0.5                                                       |
| Screwdriver                                         |                             |     |            | Flat-head:<br>0.6x3.5mm/0.02x0.                           |
| Conductor section                                   |                             |     |            |                                                           |
|                                                     | AWG/kcmil conductor section |     |            |                                                           |
|                                                     |                             | min |            | 24                                                        |
| _                                                   |                             | max |            | 14                                                        |
|                                                     | IEC                         |     |            |                                                           |
|                                                     |                             | min | mm²        | 0.5                                                       |
|                                                     |                             | max | mm²        | 2.5                                                       |
| Weight                                              |                             |     | g          | 20                                                        |
| UL technical data                                   |                             |     |            |                                                           |
| UL degree of protection                             |                             |     |            | 1, 2, 3R, 4, 4X,                                          |
|                                                     |                             |     |            | 12, 12K on front                                          |
| Ambient conditions                                  |                             |     |            |                                                           |
| Temperature                                         |                             |     |            |                                                           |
|                                                     | Operating temperature       |     |            |                                                           |
|                                                     |                             | min | °C         | -25                                                       |
| -                                                   |                             | max | °C         | +70                                                       |
|                                                     | Storage temperature         |     | ° <b>^</b> | 40                                                        |
|                                                     |                             | min | °C<br>℃    | -40<br>+85                                                |
| Dimensions                                          |                             | max | U          | +00                                                       |