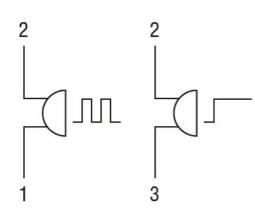

## Wiring diagrams

LPCZSBIP

| Certifications and<br>Compliance |                  |  |
|----------------------------------|------------------|--|
|                                  | IEC/EN 60947-1   |  |
|                                  | IEC/EN 60947-5-1 |  |
| Certificates                     |                  |  |
|                                  | cULus            |  |

LPCZSBIP