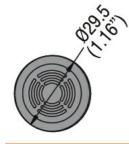

| Product designation                                 |                             |     |            | Monoblock buzzer<br>- Continous or<br>pulse tone<br>LPCZS |
|-----------------------------------------------------|-----------------------------|-----|------------|-----------------------------------------------------------|
| Product type designation<br>General characteristics |                             |     |            | LPGZ3                                                     |
| Material                                            |                             |     |            | Polyamide                                                 |
| IEC degree of protection                            |                             |     |            | IP66, IP67;<br>IP96K on front<br>and IP20 on rear         |
| Electrical characteristics                          |                             |     |            |                                                           |
| Rated impulse withstand                             | voltage Uimp                |     | kV         | 4                                                         |
| Rated frequency                                     |                             |     | Hz         | 50-60                                                     |
| Supply voltage (AC)                                 |                             |     | V          | 1830                                                      |
| Supply voltage (DC)                                 |                             |     | V          | 1830                                                      |
| Mechanical features                                 |                             |     |            |                                                           |
| Tightening torque for term                          | ninals max                  |     | Nm         | 0.5                                                       |
| Screwdriver                                         |                             |     |            | Flat-head:<br>0.6x3.5mm/0.02x0.                           |
| Conductor section                                   |                             |     |            |                                                           |
|                                                     | AWG/kcmil conductor section |     |            |                                                           |
|                                                     |                             | min |            | 24                                                        |
| _                                                   |                             | max |            | 14                                                        |
|                                                     | IEC                         |     |            |                                                           |
|                                                     |                             | min | mm²        | 0.5                                                       |
|                                                     |                             | max | mm²        | 2.5                                                       |
| Weight                                              |                             |     | g          | 20                                                        |
| UL technical data                                   |                             |     |            |                                                           |
| UL degree of protection                             |                             |     |            | 1, 2, 3R, 4, 4X,                                          |
|                                                     |                             |     |            | 12, 12K on front                                          |
| Ambient conditions                                  |                             |     |            |                                                           |
| Temperature                                         |                             |     |            |                                                           |
|                                                     | Operating temperature       |     |            |                                                           |
|                                                     |                             | min | °C         | -25                                                       |
| -                                                   |                             | max | °C         | +70                                                       |
|                                                     | Storage temperature         |     | ° <b>^</b> | 40                                                        |
|                                                     |                             | min | °C<br>℃    | -40<br>+85                                                |
| Dimensions                                          |                             | max | U          | +00                                                       |