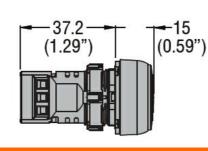

| Operating temperature       |     | ° <b>0</b> | 05                                                |
|                           |                             | min | ℃<br>℃     | -25                                               |
|                           | Starage temperature         | max | U          | +70                                               |
|                           | Storage temperature         |     | °C         | 40                                                |
|                           |                             | min | °C         | -40<br>+85                                        |
| Dimensions                |                             | max | U          | TUJ                                               |

Dimensions





## Wiring diagrams

LPCZSAIP





| Certifications and<br>Compliance |                  |  |
|----------------------------------|------------------|--|
|                                  | IEC/EN 60947-1   |  |
|                                  | IEC/EN 60947-5-1 |  |
| Certificates                     |                  |  |
|                                  | cULus            |  |

LPCZSAIP