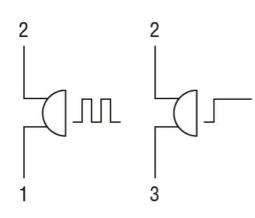

## Wiring diagrams

LPCZSAIP

| Certifications and<br>Compliance |                  |  |
|----------------------------------|------------------|--|
|                                  | IEC/EN 60947-1   |  |
|                                  | IEC/EN 60947-5-1 |  |
| Certificates                     |                  |  |
|                                  | cULus            |  |

LPCZSAIP