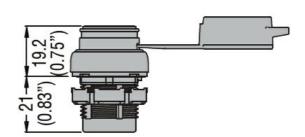

|                                                         |
| Operating temperature                         |     |    |                                                         |
|                                               | min | °C | -25                                                     |
|                                               | max | °C | +70                                                     |
| Storage temperature                           |     |    | _                                                       |
|                                               | min | °C | -40                                                     |
|                                               | max | °C | +85                                                     |

### **Dimensions**





#### Wiring diagrams



**ENERGY AND AUTOMATION** 

## COMMUNICATION INTERFACE Ø22MM PLATINUM SERIES, RJ45 INTERFACE, ETHERNET CONNECTION TYPE



#### Certifications and compliance

Compliance

CSA C22.2 n° 14

IEC/EN 60947-1

IEC/EN 60947-5-1

UL508

Certificates

cULus

EAC