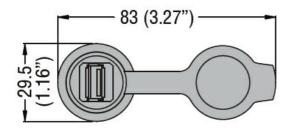

|    |                                                         |
| Operating temperature                         |     |    |                                                         |
|                                               | min | °C | -25                                                     |
|                                               | max | °C | +70                                                     |
| Storage temperature                           |     |    | _                                                       |
|                                               | min | °C | -40                                                     |
|                                               | max | °C | +85                                                     |

### **Dimensions**





#### Wiring diagrams



**ENERGY AND AUTOMATION** 

## COMMUNICATION INTERFACE Ø22MM PLATINUM SERIES, RJ45 INTERFACE, ETHERNET CONNECTION TYPE



#### Certifications and compliance

Compliance

CSA C22.2 n° 14

IEC/EN 60947-1

IEC/EN 60947-5-1

UL508

Certificates

cULus

EAC