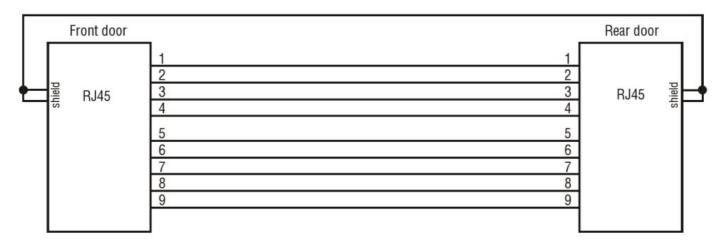

|
|                                               | min | °C | -25                                                     |
|                                               | max | °C | +70                                                     |
| Storage temperature                           |     |    | _                                                       |
|                                               | min | °C | -40                                                     |
|                                               | max | °C | +85                                                     |

### **Dimensions**





#### Wiring diagrams



**ENERGY AND AUTOMATION** 

## COMMUNICATION INTERFACE Ø22MM PLATINUM SERIES, RJ45 INTERFACE, ETHERNET CONNECTION TYPE



#### Certifications and compliance

Compliance

CSA C22.2 n° 14

IEC/EN 60947-1

IEC/EN 60947-5-1

UL508

Certificates

cULus

EAC