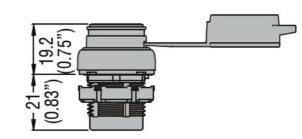

|
| UL degree of protection                      |    | 1, 2, 3R, 4, 4X,<br>12, 12K on front                     |
| Ambient conditions                           |    |                                                          |
| Temperature                                  |    |                                                          |
| Operating temperature                        |    |                                                          |

|                     | min | °C | -25 |
|---------------------|-----|----|-----|
|                     | max | °C | +70 |
| Storage temperature |     |    |     |
|                     | min | °C | -40 |
|                     | max | °C | +85 |
|                     |     |    |     |

**Dimensions** 





Wiring diagrams





## Certifications and compliance

## Compliance

| Compliance   |                  |
|--------------|------------------|
|              | CSA C22.2 n° 14  |
|              | IEC/EN 60947-1   |
|              | IEC/EN 60947-5-1 |
|              | UL508            |
| Certificates |                  |
|              | cULus            |
|              | EAC              |