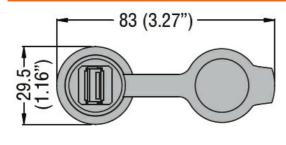

|
| UL degree of protection                      |    | 1, 2, 3R, 4, 4X,<br>12, 12K on front                     |
| Ambient conditions                           |    |                                                          |
| Temperature                                  |    |                                                          |
| Operating temperature                        |    |                                                          |

|                     | min | °C | -25 |
|---------------------|-----|----|-----|
|                     | max | °C | +70 |
| Storage temperature |     |    |     |
|                     | min | °C | -40 |
|                     | max | °C | +85 |
|                     |     |    |     |

**Dimensions** 





Wiring diagrams





## Certifications and compliance

## Compliance

| Compliance   |                  |
|--------------|------------------|
|              | CSA C22.2 n° 14  |
|              | IEC/EN 60947-1   |
|              | IEC/EN 60947-5-1 |
|              | UL508            |
| Certificates |                  |
|              | cULus            |
|              | EAC              |