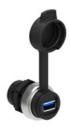

| Product designation Product type designation |    | USB interface,<br>A/A female type<br>connection<br>LPCD0 |
|----------------------------------------------|----|----------------------------------------------------------|
| General characteristics                      |    |                                                          |
| Material                                     |    | Polyamide                                                |
| IEC degree of protection                     |    | IP65 on front and IP20 on rear                           |
| Electrical characteristics                   |    |                                                          |
| Rated insulation voltage Ui IEC/EN           | V  | 5VAC/DC                                                  |
| Contact resistance                           | mΩ | ≤30                                                      |
| Mechanical features                          |    |                                                          |
| Weight                                       | g  | 18                                                       |
| UL technical data                            |    |                                                          |
| UL degree of protection                      |    | 1, 2, 3R, 4, 4X,<br>12, 12K on front                     |
| Ambient conditions                           |    |                                                          |
| Temperature                                  |    |                                                          |
| Operating temperature                        |    |                                                          |