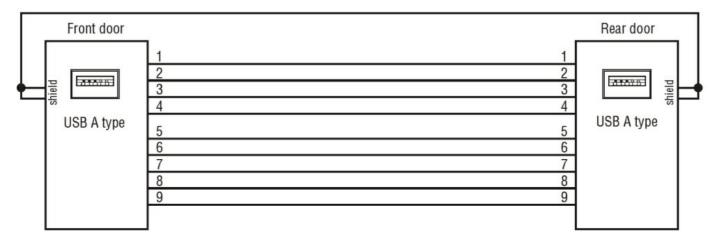

|
| UL degree of protection                      |    | 1, 2, 3R, 4, 4X,<br>12, 12K on front                     |
| Ambient conditions                           |    |                                                          |
| Temperature                                  |    |                                                          |
| Operating temperature                        |    |                                                          |

|                     | min | °C | -25 |
|---------------------|-----|----|-----|
|                     | max | °C | +70 |
| Storage temperature |     |    |     |
|                     | min | °C | -40 |
|                     | max | °C | +85 |
|                     |     |    |     |

**Dimensions** 





Wiring diagrams





## Certifications and compliance

## Compliance

| Compliance   |                  |
|--------------|------------------|
|              | CSA C22.2 n° 14  |
|              | IEC/EN 60947-1   |
|              | IEC/EN 60947-5-1 |
|              | UL508            |
| Certificates |                  |
|              | cULus            |
|              | EAC              |