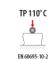

| Insulation class                     | II (according to IEC 61140 standards) | Colour                    | Grey RAL 7035                                |
|--------------------------------------|---------------------------------------|---------------------------|----------------------------------------------|
| IP degree                            | IP56                                  | Material                  | Technopolymer GWPLAST 120                    |
| Shock resistance                     | IK08                                  | Internal dim. LxHxD (mm)  | 460x380x180                                  |
| Max Ø holes possible                 | 48 mm                                 | Lid screws (no. and type) | 6 insul. sealable hinged                     |
| Application                          | Industrial uses                       | Glow Wire Test            | 650 °C                                       |
| Lid colour                           | Transparent                           | Lid                       | Deep screwed                                 |
| Operating temperature                | -25 +60 °C                            | Type of material          | Halogen-free in compliance with EN 50267-2-2 |
| Electrocod                           | 0231                                  | Thermo-pressure with ball | 110 °C                                       |
| Torque screws tightening             | 1,8                                   | Walls                     | Smooth                                       |
| Accessories for insulation restoring | GW44621                               |                           |                                              |