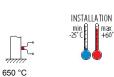

| Insulation class                     | II (according to IEC 61140 standards) | Colour                    | Grey RAL 7035                                |
|--------------------------------------|---------------------------------------|---------------------------|----------------------------------------------|
| IP degree                            | IP56                                  | Material                  | Technopolymer GWPLAST 120                    |
| Shock resistance                     | IK08                                  | Internal dim. LxHxD (mm)  | 460x380x180                                  |
| Max Ø holes possible                 | 48 mm                                 | Lid screws (no. and type) | 6 insul. sealable hinged                     |
| Application                          | Industrial uses                       | Glow Wire Test            | 650 °C                                       |
| Lid colour                           | Transparent                           | Lid                       | Deep screwed                                 |
| Operating temperature                | -25 +60 °C                            | Type of material          | Halogen-free in compliance with EN 50267-2-2 |
| Electrocod                           | 0231                                  | Thermo-pressure with ball | 110 °C                                       |
| Torque screws tightening             | 1,8                                   | Walls                     | Smooth                                       |
| Accessories for insulation restoring | GW44621                               |                           |                                              |

## DIMENSIONAL

max +60°C