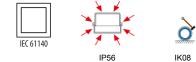

| Insulation class                     | II (according to IEC 61140 standards) | Colour                    | Grey RAL 7035                                |
|--------------------------------------|---------------------------------------|---------------------------|----------------------------------------------|
| IP degree                            | IP56                                  | Material                  | Technopolymer GWPLAST 120                    |
| Shock resistance                     | IK08                                  | Internal dim. LxHxD (mm)  | 460x380x180                                  |
| Max Ø holes possible                 | 48 mm                                 | Lid screws (no. and type) | 6 insul. sealable hinged                     |
| Application                          | Industrial uses                       | Glow Wire Test            | 650 °C                                       |
| Lid colour                           | Transparent                           | Lid                       | Deep screwed                                 |
| Operating temperature                | -25 +60 °C                            | Type of material          | Halogen-free in compliance with EN 50267-2-2 |
| Electrocod                           | 0231                                  | Thermo-pressure with ball | 110 °C                                       |
| Torque screws tightening             | 1,8                                   | Walls                     | Smooth                                       |
| Accessories for insulation restoring | GW44621                               |                           |                                              |