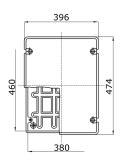

## DIMENSIONAL

max +60°C

| Insulation class                     | II (according to IEC 61140 standards) | Colour                    | Grey RAL 7035                                |
|--------------------------------------|---------------------------------------|---------------------------|----------------------------------------------|
| IP degree                            | IP56                                  | Material                  | Technopolymer GWPLAST 120                    |
| Shock resistance                     | IK08                                  | Internal dim. LxHxD (mm)  | 460x380x180                                  |
| Max Ø holes possible                 | 48 mm                                 | Lid screws (no. and type) | 6 insul. sealable hinged                     |
| Application                          | Industrial uses                       | Glow Wire Test            | 650 °C                                       |
| Lid colour                           | Transparent                           | Lid                       | Deep screwed                                 |
| Operating temperature                | -25 +60 °C                            | Type of material          | Halogen-free in compliance with EN 50267-2-2 |
| Electrocod                           | 0231                                  | Thermo-pressure with ball | 110 °C                                       |
| Torque screws tightening             | 1,8                                   | Walls                     | Smooth                                       |
| Accessories for insulation restoring | GW44621                               |                           |                                              |