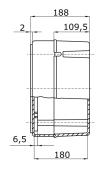

## DIMENSIONAL

max +60°C

| Insulation class                     | II (according to IEC 61140 standards) | Colour                    | Grey RAL 7035                                |
|--------------------------------------|---------------------------------------|---------------------------|----------------------------------------------|
| IP degree                            | IP56                                  | Material                  | Technopolymer GWPLAST 120                    |
| Shock resistance                     | IK08                                  | Internal dim. LxHxD (mm)  | 460x380x180                                  |
| Max Ø holes possible                 | 48 mm                                 | Lid screws (no. and type) | 6 insul. sealable hinged                     |
| Application                          | Industrial uses                       | Glow Wire Test            | 650 °C                                       |
| Lid colour                           | Transparent                           | Lid                       | Deep screwed                                 |
| Operating temperature                | -25 +60 °C                            | Type of material          | Halogen-free in compliance with EN 50267-2-2 |
| Electrocod                           | 0231                                  | Thermo-pressure with ball | 110 °C                                       |
| Torque screws tightening             | 1,8                                   | Walls                     | Smooth                                       |
| Accessories for insulation restoring | GW44621                               |                           |                                              |