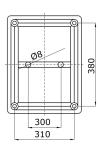

## DIMENSIONAL

max +60°C

| Insulation class                     | II (according to IEC 61140 standards) | Colour                    | Grey RAL 7035                                |
|--------------------------------------|---------------------------------------|---------------------------|----------------------------------------------|
| IP degree                            | IP56                                  | Material                  | Technopolymer GWPLAST 120                    |
| Shock resistance                     | IK08                                  | Internal dim. LxHxD (mm)  | 460x380x180                                  |
| Max Ø holes possible                 | 48 mm                                 | Lid screws (no. and type) | 6 insul. sealable hinged                     |
| Application                          | Industrial uses                       | Glow Wire Test            | 650 °C                                       |
| Lid colour                           | Transparent                           | Lid                       | Deep screwed                                 |
| Operating temperature                | -25 +60 °C                            | Type of material          | Halogen-free in compliance with EN 50267-2-2 |
| Electrocod                           | 0231                                  | Thermo-pressure with ball | 110 °C                                       |
| Torque screws tightening             | 1,8                                   | Walls                     | Smooth                                       |
| Accessories for insulation restoring | GW44621                               |                           |                                              |