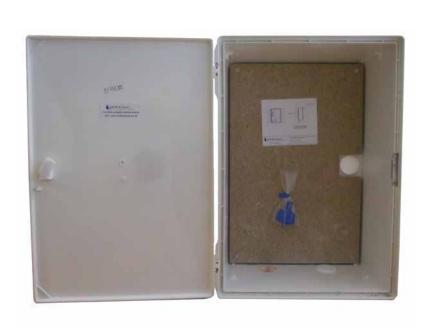

#### **SPECIFICATION**

- ✓ Fitted baseboard
- ✓ Manufactured in glass reinforced plastic
- ✓ Fire retardant to E.S.I. Standard 12-3

### **OPTIONAL EXTRAS**

✓ Replacement door M00034 383mm wide x 550mm high

| Box Dimensions |       |        |       |         |       |
|----------------|-------|--------|-------|---------|-------|
| Width:         | 400mm | Depth: | 215mm | Height: | 560mm |