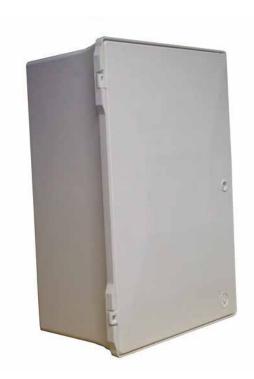

# **MK3 Surface Mounted Electricity Meter Box**

### **KEY FEATURES**

- ✓ Weather resistant
- ✓ Will not rot or corrode
- ✓ Suitable for all domestic electric meters
- ✓ Meter box key included

#### **SPECIFICATION**

- ✓ Fitted baseboard
- ✓ Manufactured in glass reinforced plastic
- ✓ Fire retardant to E.S.I. Standard 12-3