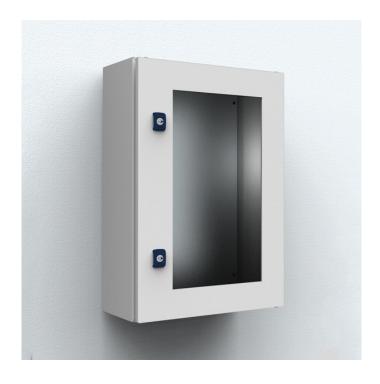

**Description:** To replace the standard door, it provides a clear view of the components installed inside the enclosure. The lock(s) are interchangeable with all Eldon's standard lock(s).

**Material:** 1.5 mm mild steel / 2 mm for enclosures with a height or width of 800 mm or greater and 3 mm transparent acrylic glass.

Finish: RAL 7035 structured powder coating.

Protection: IP 55.

Pack quantity: 1 door.

Electrical components can be viewed while the door is closed, which keeps unauthorized personnel out and maintains the ingress protection.