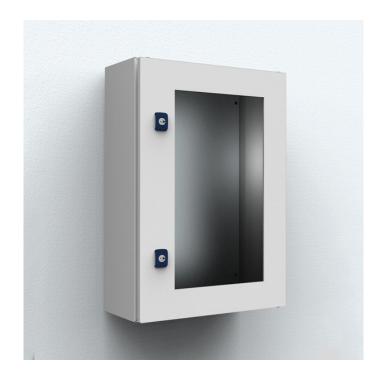

**Description:** To replace the standard door, it provides a clear view of the components installed inside the enclosure. The lock(s) are interchangeable with all Eldon's standard lock(s).

Material: 1.5 mm mild steel / 2 mm for enclosures with a height or width of 800 mm or greater and 3 mm transparent acrylic glass.

Finish: RAL 7035 structured powder coating.

Protection: IP 55. Pack quantity: 1 door.

Electrical components can be viewed while the door is closed, which keeps unauthorized personnel out and maintains the ingress protection.