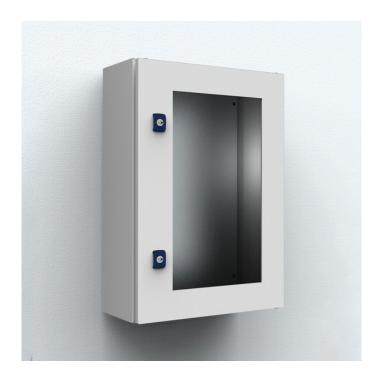

**Description:** To replace the standard door, it provides a clear view of the components installed inside the enclosure. The lock(s) are interchangeable with all Eldon's standard lock(s).

**Material:** 1.5 mm mild steel / 2 mm for enclosures with a height or width of 800 mm or greater and 3 mm transparent acrylic glass.

Finish: RAL 7035 structured powder coating.

Protection: IP 55.

Pack quantity: 1 door.

Electrical components can be viewed while the door is closed, which keeps unauthorized personnel out and maintains the ingress protection.