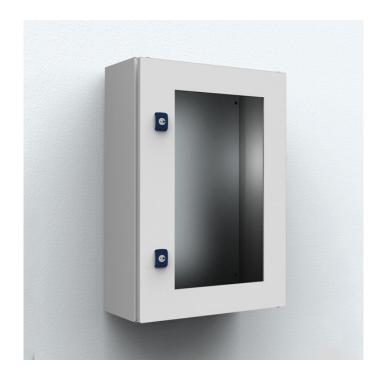

## ADT06050R5

## TRANSPARENT DOORS

| Н           | 600        |
|-------------|------------|
| W           | 500        |
| h           | 459        |
| w           | 343        |
| VA h        | 459        |
| VA w        | 343        |
| N° of locks | 2          |
| Item no.    | ADT06050R5 |
|             |            |

**Description:** To replace the standard door, it provides a clear view of the components installed inside the enclosure. The lock(s) are interchangeable with all Eldon's standard lock(s).

**Material:** 1.2 mm mild steel / 1.5 mm for enclosures with a height or width of 500 mm or greater / 2 mm for enclosures with a height or width of 800 mm or greater and 3 mm transparent acrylic glass.