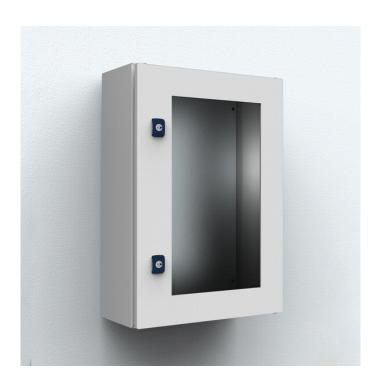

## ADT04040R5 TRANSPARENT DOORS

| Н           | 400        |
|-------------|------------|
| W           | 400        |
| h           | 259        |
| w           | 243        |
| VA h        | 259        |
| VA w        | 243        |
| N° of locks | 1          |
| Item no.    | ADT04040R5 |

**Description:** To replace the standard door, it provides a clear view of the components installed inside the enclosure. The lock(s) are interchangeable with all Eldon's standard lock(s).

 $\label{eq:Material: 1.2 mm mild steel / 1.5 mm for enclosures with a height or width of 500 mm or greater / 2 mm for enclosures with a height or width of 800 mm or greater and 3 mm transparent acrylic glass.}$ 

**Finish:** RAL 7035 structured powder coating. **Protection:** Complies with IP 55, IK 07.

Pack quantity: 1 door.

Electrical components can be viewed while the door is closed, which keeps unauthorized personnel out and maintains the ingress protection.