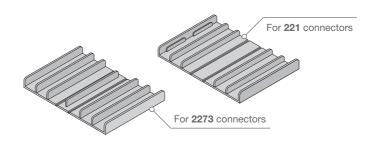

## Adapters

The WAGOBOX 2273 and 221 connector adapters should be used when using WAGO 2273 and 221 series connectors with the WAGOBOX or WAGOBOX XLA to ensure compliance with BS EN 60670-22.

The adapters are intended to be fitted into the connector receptacles inside the WAGOBOX & WAGOBOX XLA. Each adapter provides a slot designed to hold the appropriate connector type safely and securely preventing excessive movement and inadvertent extraction of the connector or connected wire.

The adapters are supplied flat. To use, fold into a rectangular shape with the side fins facing inward. Insert into the connector receptacle.

Shown with 2273 adapters and connectors in position.