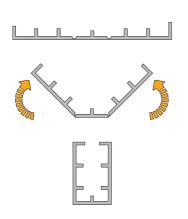

The adapters are supplied flat. To use, fold into a rectangular shape with the side fins facing inward. Insert into the connector receptacle.

Shown with 2273 adapters and connectors in position.