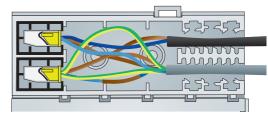

The adapters are supplied flat. To use, fold into a rectangular shape with the side fins facing inward. Insert into the connector receptacle.

Shown with 2273 adapters and connectors in position.