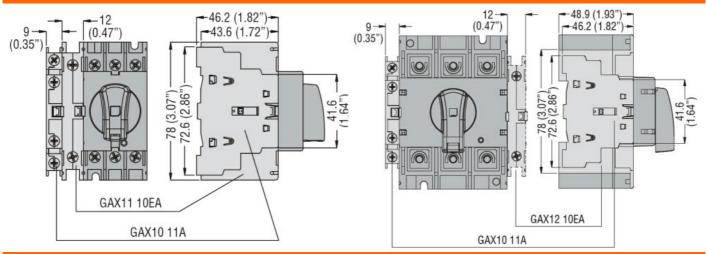

## **GAX1110EA** electric AUXILIARY CONTACT, EARLY-BREAK OPERATION WITH RESPECT TO SWITCH POLES, 1EB (NO) FOR GA016A-GA040A, GA063SA AND GA040D



## Dimensions



## Wiring diagrams





## Certifications and compliance

С

| Compliance          |                          |                                          |
|---------------------|--------------------------|------------------------------------------|
|                     | CSA C22.2                |                                          |
|                     | IEC/EN 60947-1           |                                          |
|                     | IEC/EN 60947-3           |                                          |
|                     | IEC/EN 60947-5-1         |                                          |
|                     | UL508                    |                                          |
|                     | UL98                     |