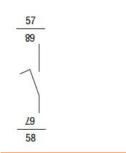

## **GAX1110EA** electric AUXILIARY CONTACT, EARLY-BREAK OPERATION WITH RESPECT TO SWITCH POLES, 1EB (NO) FOR GA016A-GA040A, GA063SA AND GA040D



## Dimensions



## Wiring diagrams





## Certifications and compliance

С

| Compliance          |                          |                                          |
|---------------------|--------------------------|------------------------------------------|
|                     | CSA C22.2                |                                          |
|                     | IEC/EN 60947-1           |                                          |
|                     | IEC/EN 60947-3           |                                          |
|                     | IEC/EN 60947-5-1         |                                          |
|                     | UL508                    |                                          |
|                     | UL98                     |                                          |
| Certifi