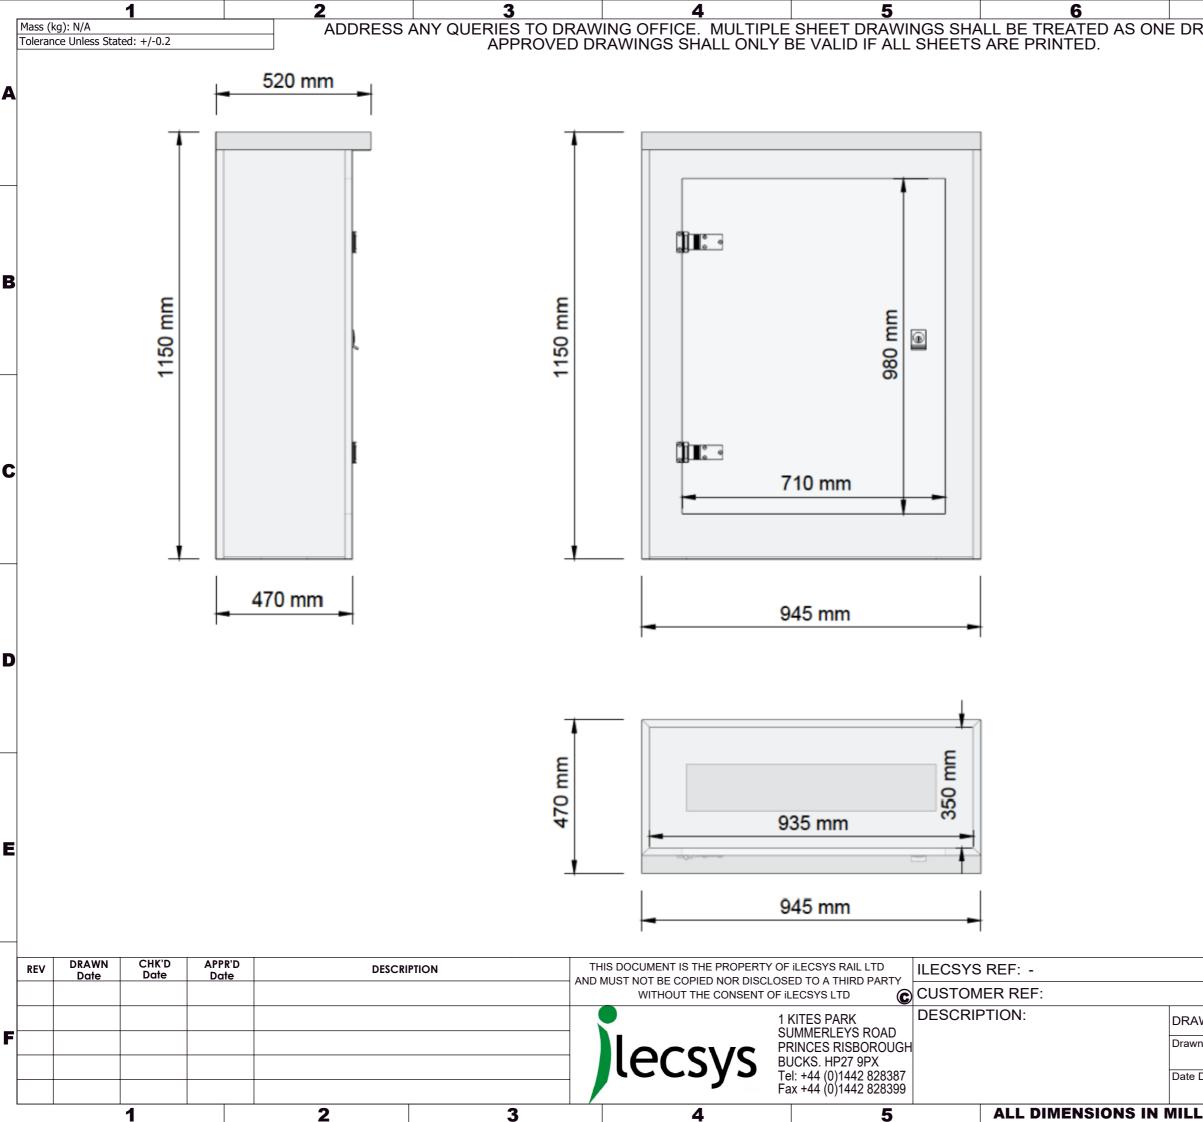

| 6                                  |             | 7               |                                         | 8             |                                   |                               |   |
|------------------------------------|-------------|-----------------|-----------------------------------------|---------------|-----------------------------------|-------------------------------|---|
| L BE TREATED AS ON<br>ARE PRINTED. | E DRAWING.  | M<br>F          | laterial :<br>laterial Des :<br>inish : |               |                                   |                               |   |
|                                    | L           |                 | 0 mm                                    |               |                                   |                               | A |
|                                    |             |                 |                                         |               |                                   |                               |   |
|                                    |             | 1               |                                         |               |                                   |                               |   |
|                                    |             | 1               |                                         | 1150 mm       |                                   | -                             | B |
|                                    |             |                 |                                         | 1             |                                   |                               | С |
|                                    |             | 4               | 70 mm 🖕                                 |               |                                   |                               | D |
|                                    |             |                 |                                         |               |                                   | _                             |   |
|                                    |             |                 |                                         |               |                                   | 1                             | E |
|                                    |             |                 |                                         | Ir            |                                   |                               |   |
| REF: -                             |             |                 |                                         | Scale<br>NTS  | nqa.                              |                               |   |
| TION:                              | DRAWING NUM | BER:            | Projection                              |               | ISO 9001<br>QUALITY<br>MANAGEMENT | UKAS<br>MANAGEMENT<br>SYSTEMS |   |
|                                    | Drawn By:   | Revision        | Current Approva                         |               |                                   | 0015                          | F |
|                                    | Date Drawn: | Sheet<br>1 OF 1 |                                         |               |                                   |                               |   |
| ALL DIMENSIONS IN                  | MILLIMETER  |                 | ESS OTHER                               | <b>WISE S</b> | TATE                              | )                             |   |