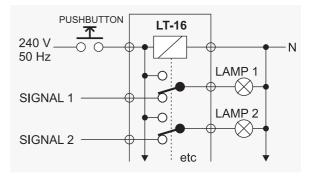

The above diagram shows the operating principle, All signals must be the same voltage and phase