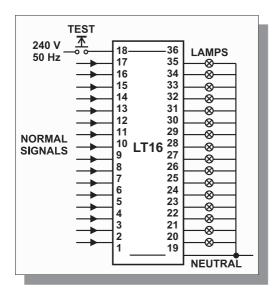

### Wiring Diagram

#### Notes :-

Terminals 18 and 36 are linked, Terminals 1 and 19 are linked this is to facilitate parallel wiring to further units