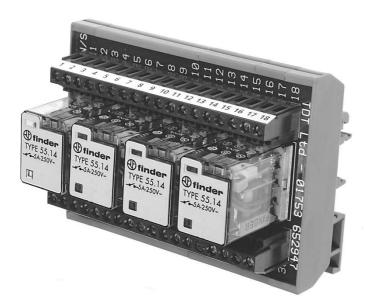

### Description

The **LT-16** Lamp test unit is a convenient and compact method of providing signals for testing lamps in control panels.

It consists of 4 X 4 pole relays which, when operated by an external pushbutton, disconnects the normal signals and outputs a test voltage to each lamp