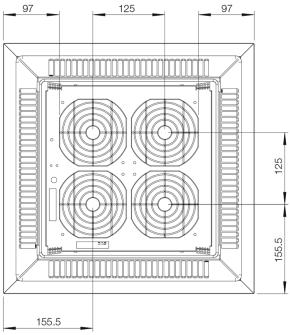

Pack quantity: One roof exhaust unit.

cerr EHC

CONNECT AND PROTECT

Bottom view