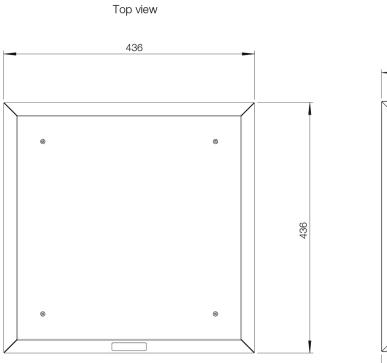

Pack quantity: One roof exhaust unit.

cerr EHC

CONNECT AND PROTECT

Bottom view

## **CONNECT AND PROTECT**

| Filter mat (EN779) | Filtration efficiency (%) | IP | Cut-out (mm) | Weight (kg) | CatalogNumber |
|--------------------|---------------------------|----|--------------|-------------|---------------|
| No filter mat      | No filter mat             | 33 | 291 × 291    | 3.35        | REU03R5       |
| G4                 | >90                       | 54 | 291 × 291    | 3.40        | REU05R5       |