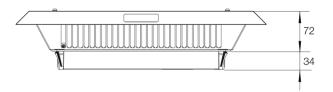

## **CONNECT AND PROTECT**

| Filter mat (EN779) | Filtration efficiency (%) | IP | Cut-out (mm) | Weight (kg) | CatalogNumber |
|--------------------|---------------------------|----|--------------|-------------|---------------|
| No filter mat      | No filter mat             | 33 | 291 × 291    | 3.35        | REU03R5       |
| G4                 | >90                       | 54 | 291 × 291    | 3.40        | REU05R5       |