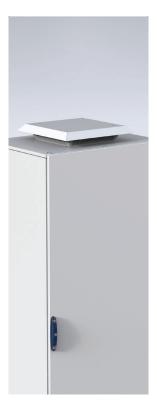

## **CONNECT AND PROTECT**

**Description:** Roof exhaust unit for mounting on the top of the enclosure, providing natural ventilation. The unit is easily installed with a quick fastening system. Filtration efficiency of >90% for the IP 54 unit (REU05R5).