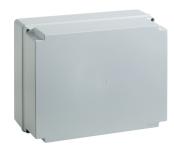

## IP56 07 CA VM Junction box with high cover metal screws GRAY

Technical properties

| м | at | eri | ıal | 9 |
|---|----|-----|-----|---|

| RAL color | Gray RAL 7035 |
|-----------|---------------|
| Material  | ABS           |

#### **Form**

| Form | Rectangular |
|------|-------------|
|      |             |