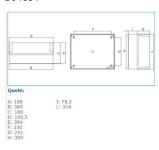

#### **Dimensions**

| Depth  | 180 mm |
|--------|--------|
| Length | 380 mm |
| Length | 300 mm |