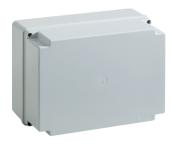

## IP56 06 CA VM Junction box with high cover metal screws GRAY

Technical properties

| м | at | eri | ıal | 9 |
|---|----|-----|-----|---|

| RAL color | Gray RAL 7035 |
|-----------|---------------|
| Material  | ABS           |

## **Form**

| Form | Rectangular |
|------|-------------|
|      |             |