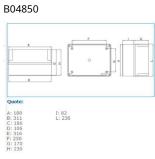

### Dimensions

| Depth  | 180 mm |
|--------|--------|
| Length | 300 mm |
| Length | 220 mm |