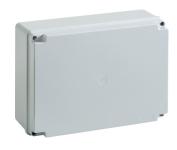

## IP56 06 VM Watertight wall junction box with GRAY metal screws

Technical properties

|  | als |
|--|-----|
|  |     |
|  |     |

| RAL color | Gray RAL 7035 |
|-----------|---------------|
| Material  | ABS           |

### Dimensions

| Depth  | 120 mm |
|--------|--------|
| Length | 300 mm |
| Length | 220 mm |

## Installation, assembly

| Mounting method | wall / ceiling mounting |
|-----------------|-------------------------|
|-----------------|-------------------------|

## Safety

| Degree of protection of the casing Degree   | IP56                                |
|---------------------------------------------|-------------------------------------|
| of resistance to incandescent wire Halogen- | according to EN 60695-2-11: 650 ° C |
| free                                        | Yes                                 |
| Impact resistance                           | IK08                                |
| Resistant to ultraviolet. Fire              | Yes                                 |
| resistance                                  | -                                   |