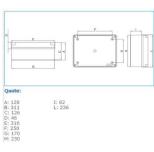

### Dimensions

| Depth  | 120 mm |
|--------|--------|
| Length | 300 mm |
| Length | 220 mm |