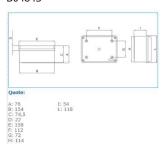

#### **Dimensions**

| Depth  | 70 mm  |
|--------|--------|
| Length | 150 mm |
| Length | 110 mm |