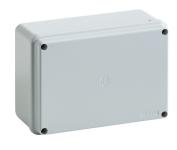

## IP56 03 VM Watertight wall junction box with GRAY metal screws

Technical properties

|  | er |  |
|--|----|--|
|  |    |  |
|  |    |  |

| RAL color | Gray RAL 7035 |
|-----------|---------------|
| Material  | ABS           |

#### **Dimensions**

| Depth  | 70 mm  |
|--------|--------|
| Length | 150 mm |
| Length | 110 mm |

### **Form**

| Form | Rectangular |
|------|-------------|
| Form | Rectangul   |