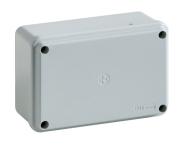

### IP56 02 VM Watertight wall junction box with metal screws GRAY

Technical properties

| N/ | а | te | rı | 2 | Ic |
|----|---|----|----|---|----|
|    |   |    |    |   |    |

| RAL color | Gray RAL 7035 |
|-----------|---------------|
| Material  | ABS           |

#### Dimensions

| Depth  | 50 mm  |
|--------|--------|
| Length | 120 mm |
| Length | 80 mm  |

#### **Form**

| Rectangular |
|-------------|
| Rectar      |