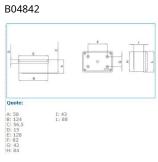

#### Dimensions

| Depth  | 50 mm  |
|--------|--------|
| Length | 120 mm |
| Length | 80 mm  |