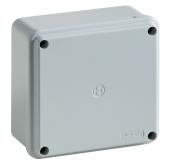

## :hager (B) восснютт

B04841

| RAL color                                   | Gray RAL 703                        |
|---------------------------------------------|-------------------------------------|
| Material                                    | ABS                                 |
| Dimensions                                  |                                     |
| Depth                                       | 50 mm                               |
| Length                                      | 100 mm                              |
| Length                                      | 100 mm                              |
| Installation, assembly                      |                                     |
| Mounting method                             | wall / ceiling mounting             |
| Accessories included                        |                                     |
| With                                        | Othe                                |
| Equipment                                   |                                     |
| Cable entry                                 | Othe                                |
| Standards, Approvals                        |                                     |
| Reference standards                         | EN 60670-22                         |
| European RoHs directive                     | voluntary compatibility             |
| Safety                                      |                                     |
| Degree of protection of the casing Degree   | IP56                                |
| of resistance to incandescent wire Halogen- | according to EN 60695-2-11: 650 ° 0 |
| free                                        | Yes                                 |
| Impact resistance                           | IK07                                |
| Resistant to ultraviolet. Fire              | Ye                                  |
| resistance                                  |                                     |

## Form

| Form | square |
|------|--------|

Technical properties