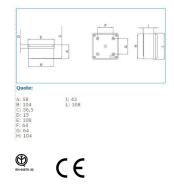

## :hager (B) восснютт

B04841

| RAL color                                   | Gray RAL 703                        |
|---------------------------------------------|-------------------------------------|
| Material                                    | ABS                                 |
| Dimensions                                  |                                     |
| Depth                                       | 50 mm                               |
| Length                                      | 100 mm                              |
| Length                                      | 100 mm                              |
| Installation, assembly                      |                                     |
| Mounting method                             | wall / ceiling mounting             |
| Accessories included                        |                                     |
| With                                        | Othe                                |
| Equipment                                   |                                     |
| Cable entry                                 | Othe                                |
| Standards, Approvals                        |                                     |
| Reference standards                         | EN 60670-22                         |
| European RoHs directive                     | voluntary compatibility             |
| Safety                                      |                                     |
| Degree of protection of the casing Degree   | IP56                                |
| of resistance to incandescent wire Halogen- | according to EN 60695-2-11: 650 ° 0 |
| free                                        | Yes                                 |
| Impact resistance                           | IK07                                |
| Resistant to ultraviolet. Fire              | Ye                                  |
| resistance                                  |                                     |