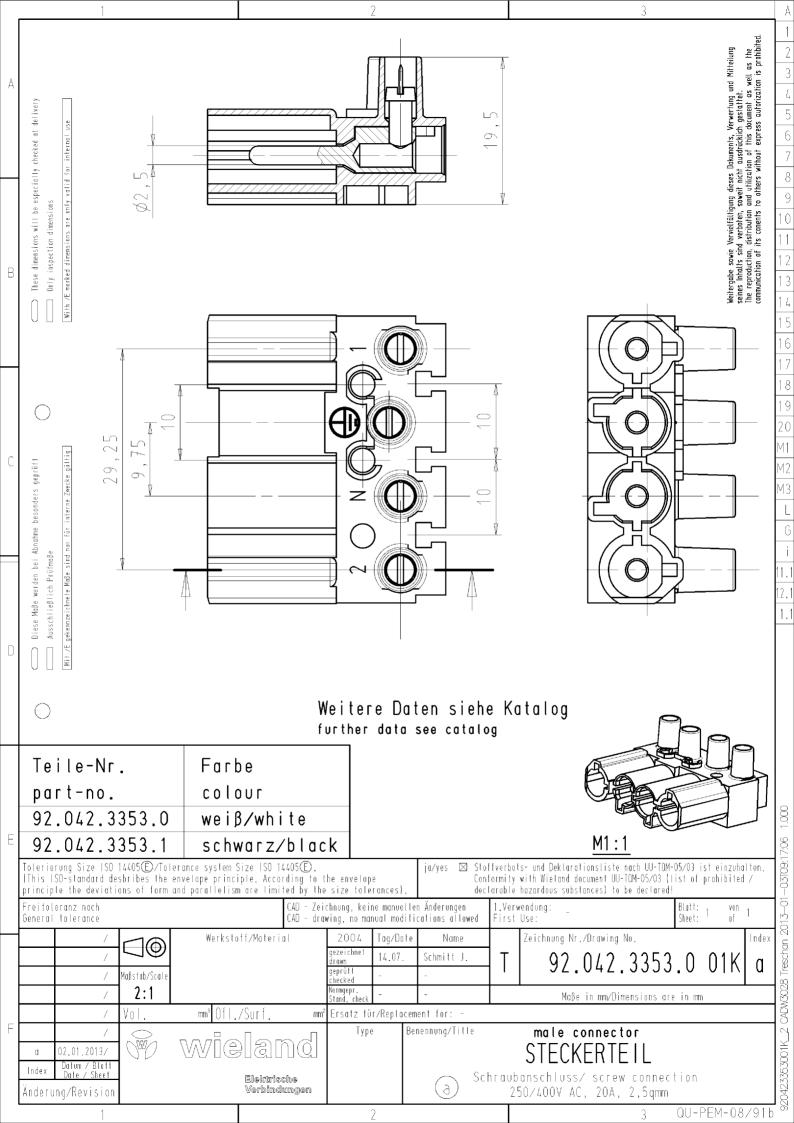

# **Technical data**

## General

| Rated current                    | 20 A                             |
|----------------------------------|----------------------------------|
| Rated voltage                    | 250 V / 400 V                    |
| Pollution degree                 | 2                                |
| Mechanical coding                | Code 1                           |
| Rated impulse voltage            | 4 kV                             |
| Lockable                         | self-locking (unlocking by tool) |
| Color of coding/ contact carrier | black                            |
| Marking of poles                 | 2, N, PE, 1                      |

## **Connection Data**

| Connection cross section solid mm <sup>2</sup> max.         | 4 mm <sup>2</sup>    |
|-------------------------------------------------------------|----------------------|
| Connection cross section solid mm <sup>2</sup> min.         | 0.75 mm <sup>2</sup> |
| Connection cross section fine stranded mm <sup>2</sup> max. | 4 mm²                |
| Connection cross section fine stranded mm <sup>2</sup> min. | 0.75 mm²             |
| Terminations per pole                                       | 1                    |
| Wire strip length                                           | 7 mm                 |

#### Model

| Model                        | male                                                        |
|------------------------------|-------------------------------------------------------------|
| Connection type              | Screw connection                                            |
| Angle of plug                | straight                                                    |
| Degree of protection (IP)    | IP20                                                        |
| Remark to type of connection | Fine stranded wires 4 mm <sup>2</sup> only without ferrules |
| built-in component           | Built-in component/connector                                |

# Dimensions

| Length | 31.5 mm |
|--------|---------|
| Width  | 38 mm   |
| Height | 19.5 mm |