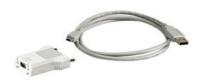

## PC - LOVATO ELECTRIC PRODUCT CONNECTING CABLE, WITH USB OPTIC CONNECTOR FOR PROGRAMMING, DATA DOWNLOAD, DIAGNOSIS AND FIRMWARE UPGRADE

| Product designation           |   | Communication device                                                                                                           |
|-------------------------------|---|--------------------------------------------------------------------------------------------------------------------------------|
| Product type designation      |   | CX01                                                                                                                           |
| General characteristics       |   |                                                                                                                                |
| Description                   |   | PC ↔ LOVATO Electric product dongle, with USB optic connector for programming, data download, diagnostics and firmware upgrade |
| Communications                |   |                                                                                                                                |
| Type of communication port    |   | USB                                                                                                                            |
| Mechanical features           |   |                                                                                                                                |
| Weight                        | g | 90                                                                                                                             |
| Certifications and compliance |   |                                                                                                                                |
| Compliance                    |   |                                                                                                                                |
|                               |   |                                                                                                                                |
| Certificates                  |   |                                                                                                                                |
| EAC                           |   |                                                                                                                                |
| ETIM classification           |   |                                                                                                                                |
| ETIM 8.0                      |   | EC002498 -<br>Accessories/spare<br>parts for low-<br>voltage switch<br>technology                                              |